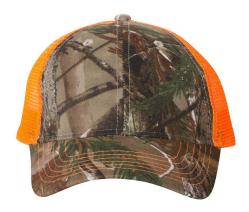

## Kati - Licensed Camo Mesh Back Cap - LC5M

- 60/40 brushed cotton/polyester blend
- Mesh-back 100% polyester
- Structured, six-panel, mid-profile
- Pre-curved visor
- Hook-and-loop closure

Please note camouflage patterns may feature brand logos