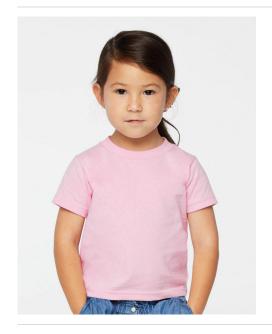

## Rabbit Skins - Juvy Short Sleeve T-Shirt - 3301J

- 5.5 oz./yd², 100% cotton jersey
- Ash is 99/1 cotton/polyester
- Heather is 90/10 cotton/polyester
- Ash and White are sewn with 100% cotton thread
- Ribbed collar
- Shoulder-to-shoulder self-fabric back neck tape
- Double-needle stitched sleeves and bottom hem
- CPSIA compliant tracking label on side seam
- EasyTear™label