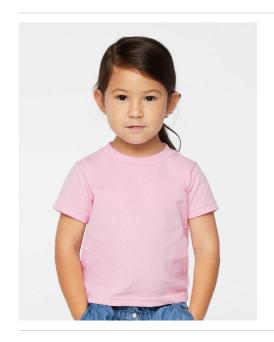

## Rabbit Skins - Toddler Cotton Jersey Tee - 3301T

- 5.5 oz./yd² (US), 9.2 oz./L yd (CA), 100% cotton jersey
- Heather is 90/10 cotton/polyester
- Ash is 99/1 cotton/polyester
- Ash and White are sewn with 100% cotton thread
- Ribbed collar
- Shoulder-to-shoulder self-fabric back neck tape
- Double-needle stitched sleeves and bottom hem
- CPSIA compliant tracking label on side seam
- EasyTear™label